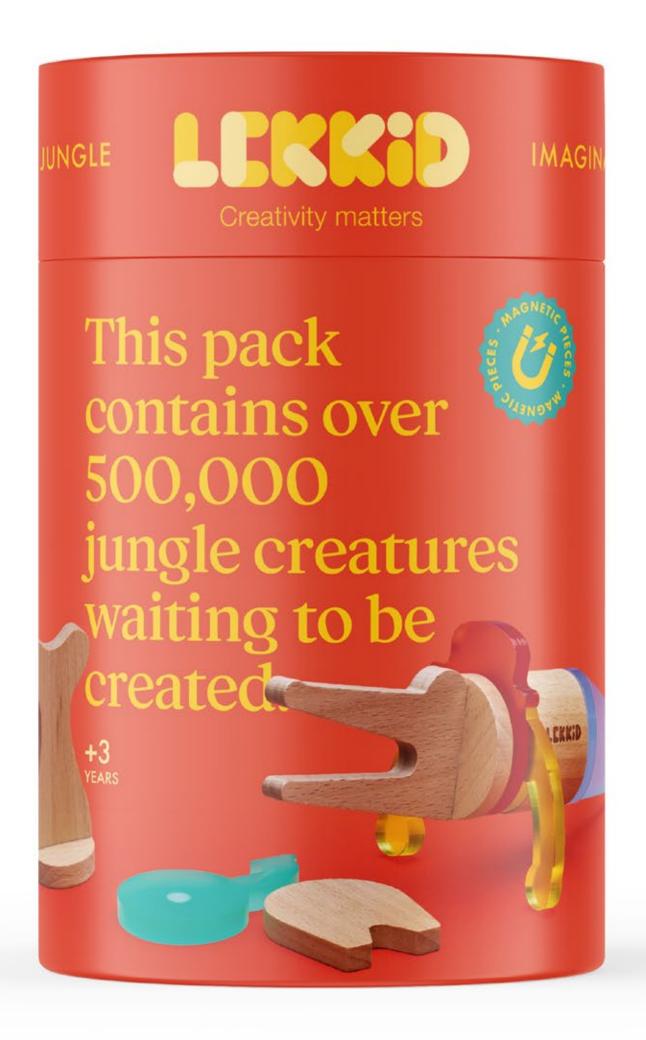

### IMAGINARY FAUNA · JUNGLE

# LK87788 / \$25.00

# Creativity matters

### IMAGINARY FAUNA · JUNGLE

Conforms to the requirements of ASTM Standard Consumer Safety Specification on Toy Safety, F 963. EN71.

+3
YEARS

A jungle with a fish, a crocodile, a lion and 499,997 more creatures.

# It contains 22 magnetic pieces

MAGICAL LIGHTS