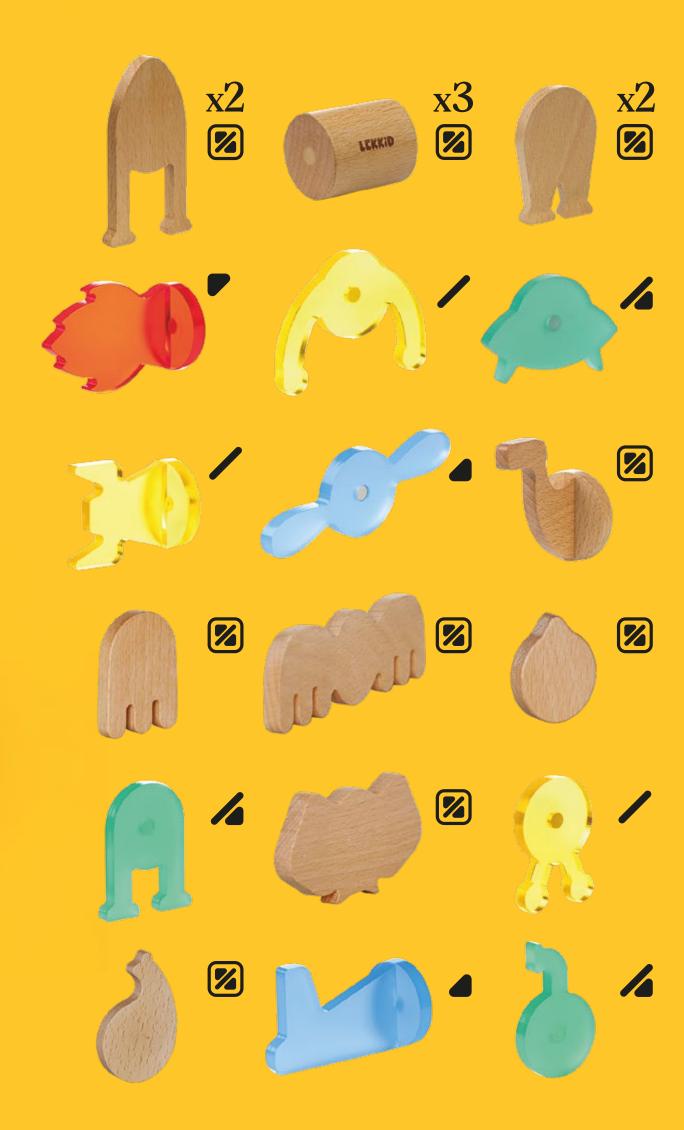

# It contains 22 magnetic pieces

# It contains 22 magnetic pieces

MAGICAL LIGHTS

### It contains 38 pieces

X4

**%** 

www.lekkid.com