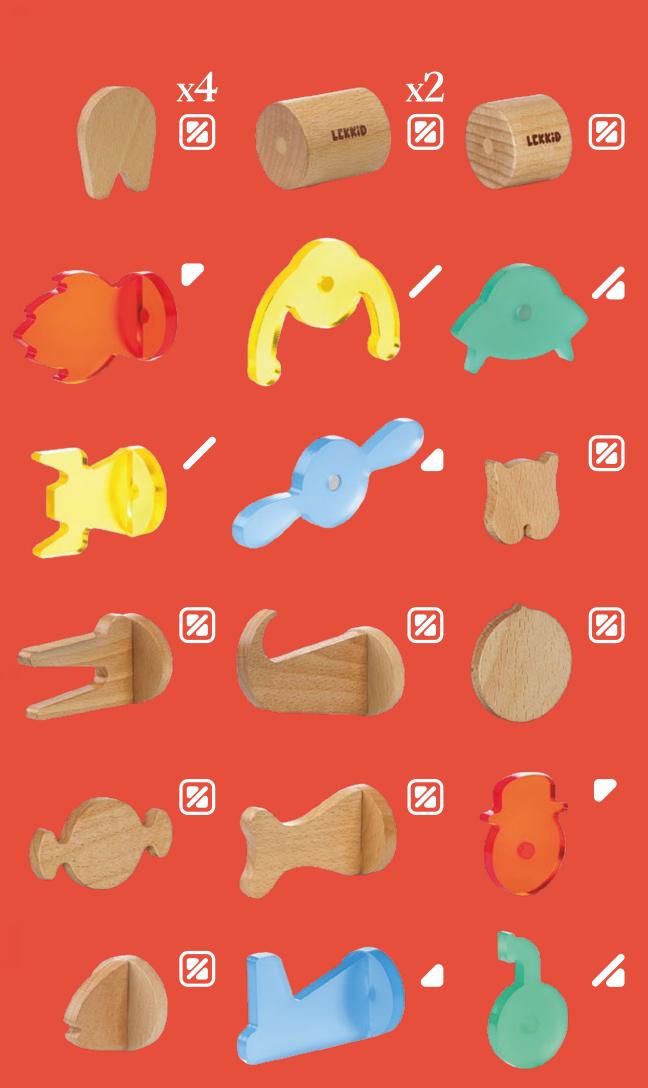

# It contains 22 magnetic pieces

# It contains 22 magnetic pieces

MAGICAL LIGHTS

### It contains 38 pieces

X4

**%** 

www.lekkid.com