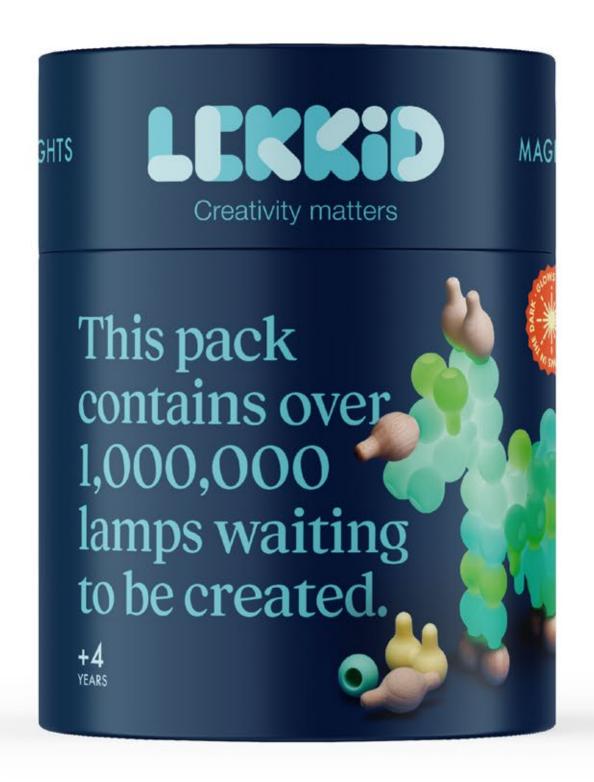

# LK87786 / \$22.50

## MAGICAL LIGHTS

Conforms to the requirements of ASTM Standard Consumer Safety Specification on Toy Safety, F 963. EN71.

### It contains 38 pieces

X4

**%** 

www.lekkid.com