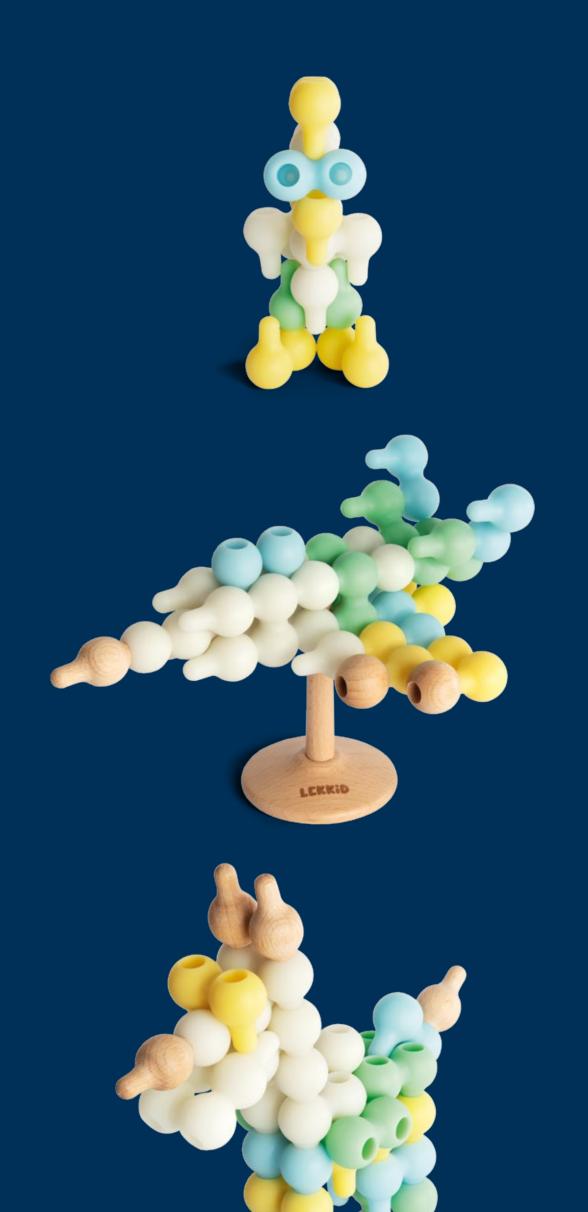

# It contains 22 magnetic pieces

MAGICAL LIGHTS

### It contains 38 pieces

X4

**%** 

www.lekkid.com