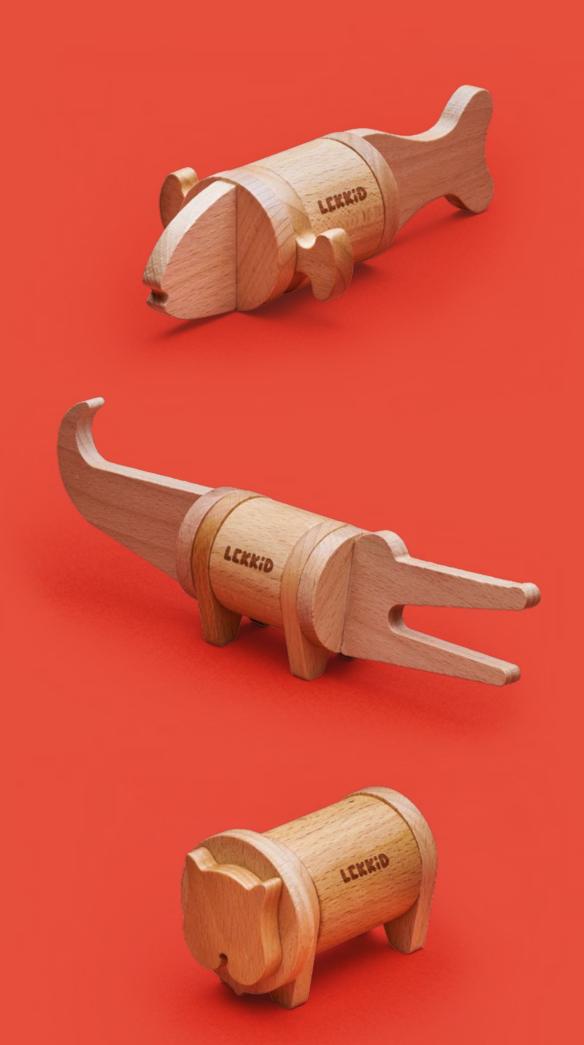

### IMAGINARY FAUNA · JUNGLE

Conforms to the requirements of ASTM Standard Consumer Safety Specification on Toy Safety, F 963. EN71.

+3
YEARS

A jungle with a fish, a crocodile, a lion and 499,997 more creatures.