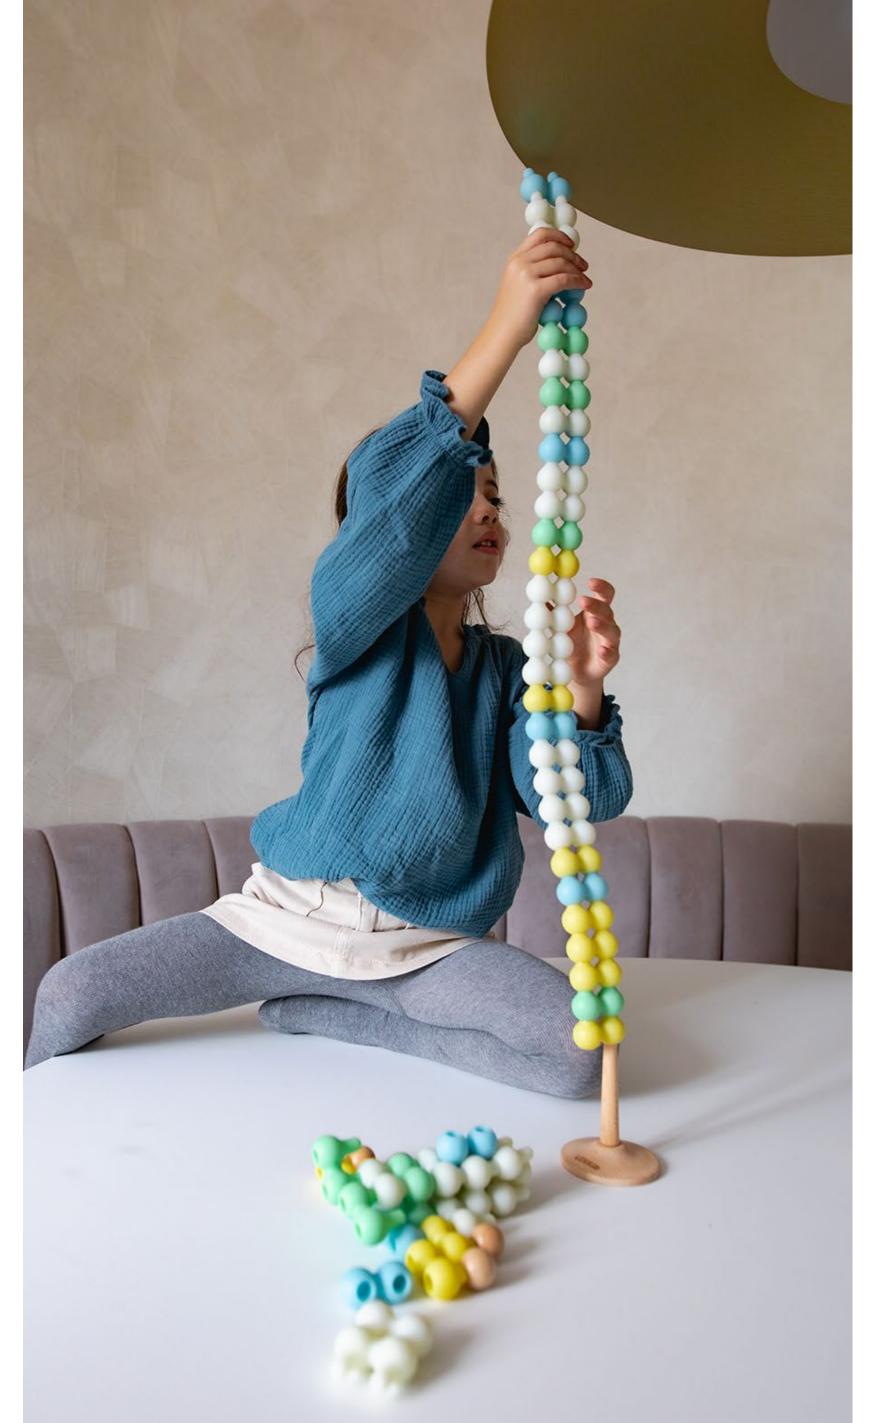

PRICED
12/12/2023



2023







#### IMAGINARY FAUNA · DESERT



# LK87787 / \$25.00





### IMAGINARY FAUNA · DESERT



Conforms to the requirements of ASTM Standard Consumer Safety Specification on Toy Safety, F 963.



YEARS





and 499,997 more creatures.

# It contains 22 magnetic pieces





### IMAGINARY FAUNA · JUNGLE



# LK87788 / \$25.00



# Creativity matters

### IMAGINARY FAUNA · JUNGLE



Conforms to the requirements of ASTM Standard Consumer Safety Specification on Toy Safety, F 963. EN71.



+3
YEARS





A jungle with a fish, a crocodile, a lion and 499,997 more creatures.

# It contains 22 magnetic pieces













MAGICAL LIGHTS



# LK87786 / \$22.50





## MAGICAL LIGHTS







Conforms to the requirements of ASTM Standard Consumer Safety Specification on Toy Safety, F 963. EN71.



### It contains 38 pieces







































X4





**%** 







www.lekkid.com