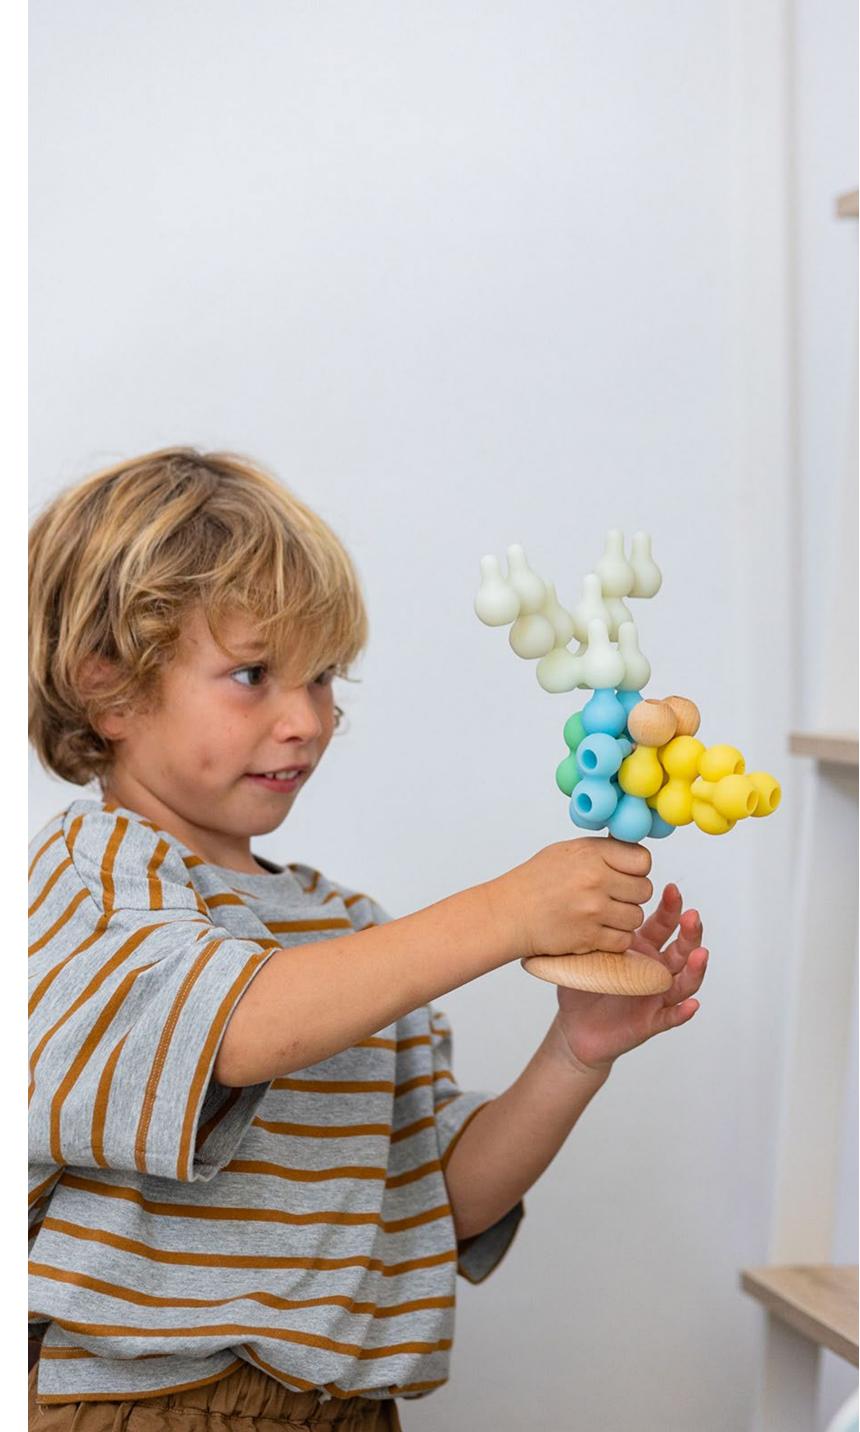

PRICED
12/12/2023



2023







#### IMAGINARY FAUNA · DESERT



# LK87787 / \$25.00





### IMAGINARY FAUNA · DESERT



Conforms to the requirements of ASTM Standard Consumer Safety Specification on Toy Safety, F 963.



YEARS





and 499,997 more creatures.

# It contains 22 magnetic pieces





### IMAGINARY FAUNA · JUNGLE



# LK87788 / \$25.00



# Creativity matters

### IMAGINARY FAUNA · JUNGLE



Conforms to the requirements of ASTM Standard Consumer Safety Specification on Toy Safety, F 963. EN71.



+3
YEARS





A jungle with a fish, a crocodile, a lion and 499,997 more creatures.

# It contains 22 magnetic pieces













MAGICAL LIGHTS



# LK87786 / \$22.50





## MAGICAL LIGHTS







Conforms to the requirements of ASTM Standard Consumer Safety Specification on Toy Safety, F 963. EN71.



### It contains 38 pieces







































X4





**%** 







www.lekkid.com