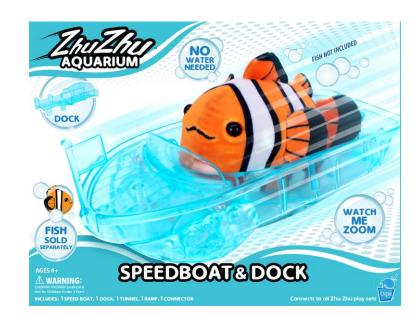

# ZhuZhu Aquarium Accessories

**Z1002** 

Boat & Dock Set \$7.50 / 12 Fish Not Included

**Z1010** 

Submarine Set \$7.50 / 12 Fish Not Included

**V1268 Cats vs Pickles**\$3.50 / 12

**V3012 Bears vs Donuts**\$3.50 / 12