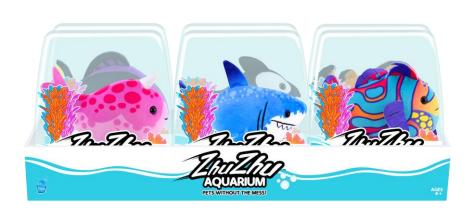

# **ZhuZhu Aquarium Fish**

Swims without water
Random silly behavior
Acts just like real fish
"Drives" boat accessories
Colorful plush body
Makes silly fish sounds

**Z1000** 

ZuhZuh Aquarium Fish \$6.00 / 6 CDU

Zhu Zhu Pets™ are motorized collectible pets without the mess! Zhu Zhu Fish are the latest toy pets that swim on land and don't get wet! With so many types, and vibrant tropical colors, it's hard to choose which one you'll like best. Collect them all!