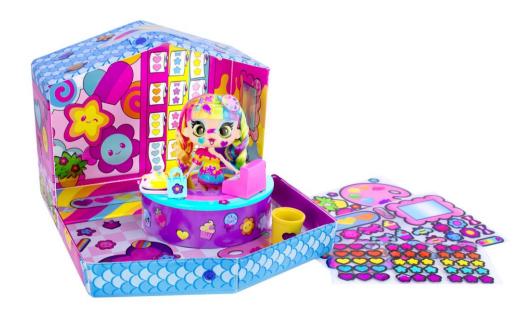

# **Sticker Store Playset**

D1009 Sticker Store Playset \$7.50 / 2

Step into a world of imaginative play with the Decora Girlz Sticker Store Playset, featuring the exclusive 5" Decora 'Art' Doll. This playset brings the fun of sticker shopping to life, complete with playful accessories and endless creative possibilities.