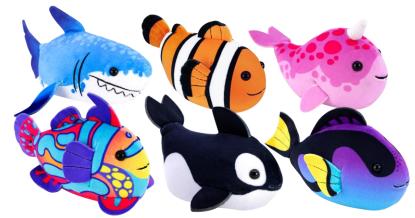

# **ZhuZhu Aquarium Fish**

Swims without water
Random silly behavior
Acts just like real fish
"Drives" boat accessories
Colorful plush body
Makes silly fish sounds

**Z1000** 

ZuhZuh Aquarium Fish \$6.00 / 6 CDU

Zhu Zhu Pets™ are motorized collectible pets without the mess! Zhu Zhu Fish are the latest toy pets that swim on land and don't get wet! With so many types, and vibrant tropical colors, it's hard to choose which one you'll like best. Collect them all!