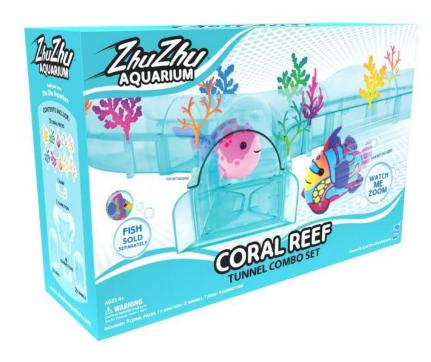

# **ZhuZhu Aquarium Combo and Starter Sets**

**Z1013**Coral Reef Tunnel Set \$20.00 / 12

**Z1011**Starter Set \$15.00 / 2