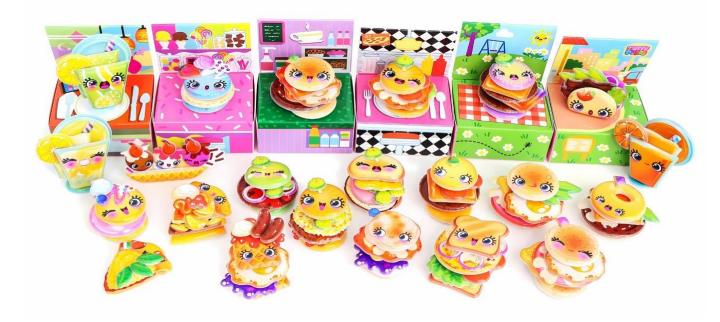

# **Puffy Puffs Mystery Bags**

**S1000** 

Puffy Puffs 1pc Mystery Bag \$1.50 / 36 CDU Available March **S1001** 

Puffy Puffs 3pc Mystery Bag \$3.50 / 20 CDU Available March

Step into Puffy Town with Puffy Puffs – the stackable stickers let you build funky foodie characters in a snap, turning ordinary stickers into extraordinary fun! Peelable, Stackable, Customizable, Reusable Stickers