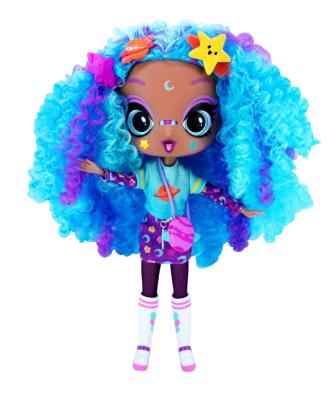

## 11" Decora Fashion Dolls

**D1005 Decora**\$12.50 / 2

**D1006 Luna**\$12.50 / 2

**D1007 Celestia**\$12.50 / 2

**D1008 Sweetie**\$12.50 / 2

Decora Fashion Girlz 11" Dolls have eye-popping colors and incredible style. Completely posable and customizable, they come with clothes, accessories, and wear-and-share stickers that make each doll totally unique and a bold celebration of creativity.