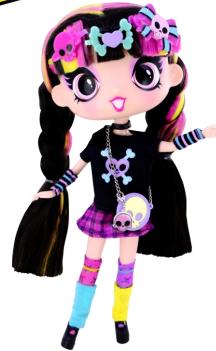

## 11" Decora Fashion Dolls

**D1005 Decora**\$12.50 / 2

**D1006 Luna**\$12.50 / 2

**D1007 Celestia**\$12.50 / 2

**D1008 Sweetie**\$12.50 / 2

Decora Fashion Girlz 11" Dolls have eye-popping colors and incredible style. Completely posable and customizable, they come with clothes, accessories, and wear-and-share stickers that make each doll totally unique and a bold celebration of creativity.