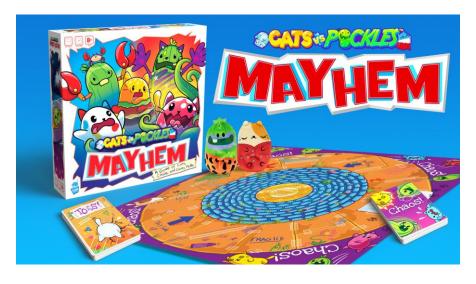

## M1001 Cats Vs Pickles Mayhem \$10.00 / 5

It's an all-out Cats vs Pickles battle in the CvP Mayhem board game! In this active game, it's all hands-on deck as you toss Cats and Pickles for points and perform wacky and fun tasks on the cards to win or lose more.