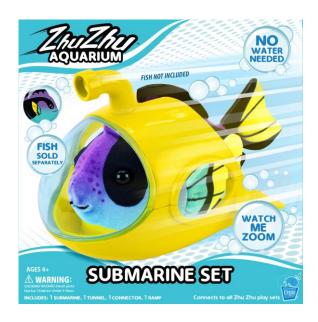

# ZhuZhu Aquarium Accessories

**Z1002** 

Boat & Dock Set \$7.50 / 12 Fish Not Included

**Z1010** 

Submarine Set \$7.50 / 12 Fish Not Included

**V1268 Cats vs Pickles**\$3.50 / 12

**V3012 Bears vs Donuts**\$3.50 / 12