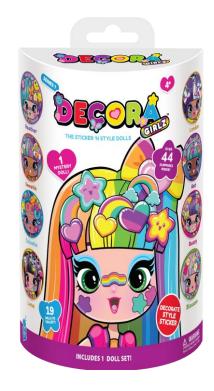

## **5" Mystery Dolls**

D1000
Decora Girlz 5" Mystery Doll
\$6.00 / 9 CDU

The Decora Girlz 5" Mystery Collectibles! With 9 super-sweet dolls to collect in series 1, each cutie is themed to perfection. We're talking magical rainbows, enchanting flowers, delicious candy, and so much more! 2024 Winners of the Top Summer Toy Award by the Toy Insider.