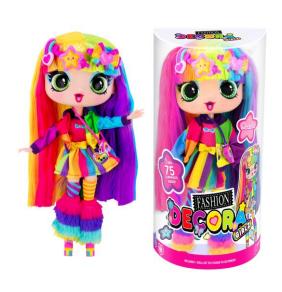

## 11" Decora Fashion Dolls

**D1005 Decora**\$12.50 / 2

**D1006 Luna**\$12.50 / 2

**D1007 Celestia**\$12.50 / 2

**D1008 Sweetie**\$12.50 / 2

Decora Fashion Girlz 11" Dolls have eye-popping colors and incredible style. Completely posable and customizable, they come with clothes, accessories, and wear-and-share stickers that make each doll totally unique and a bold celebration of creativity.