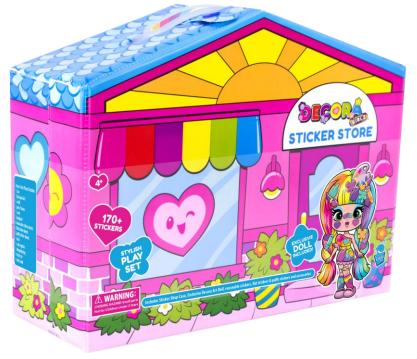

# **Sticker Store Playset**

D1009 Sticker Store Playset \$7.50 / 2

Step into a world of imaginative play with the Decora Girlz Sticker Store Playset, featuring the exclusive 5" Decora 'Art' Doll. This playset brings the fun of sticker shopping to life, complete with playful accessories and endless creative possibilities.