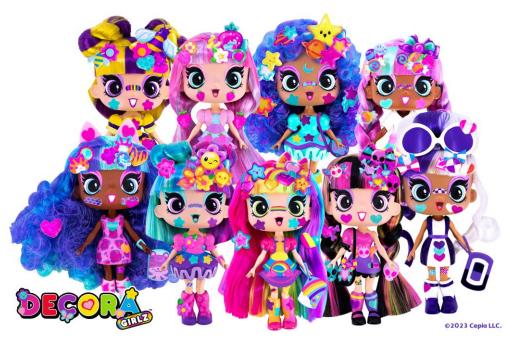

## 11" Decora Fashion Dolls

**D1005 Decora**\$12.50 / 2

**D1006 Luna**\$12.50 / 2

**D1007 Celestia**\$12.50 / 2

**D1008 Sweetie**\$12.50 / 2

Decora Fashion Girlz 11" Dolls have eye-popping colors and incredible style. Completely posable and customizable, they come with clothes, accessories, and wear-and-share stickers that make each doll totally unique and a bold celebration of creativity.