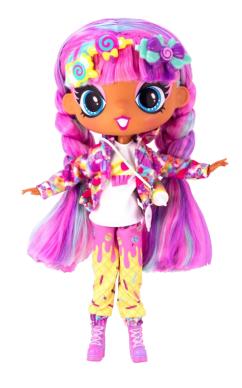

## 11" Decora Fashion Dolls

**D1005 Decora**\$12.50 / 2

**D1006 Luna**\$12.50 / 2

**D1007 Celestia**\$12.50 / 2

**D1008 Sweetie**\$12.50 / 2

Decora Fashion Girlz 11" Dolls have eye-popping colors and incredible style. Completely posable and customizable, they come with clothes, accessories, and wear-and-share stickers that make each doll totally unique and a bold celebration of creativity.