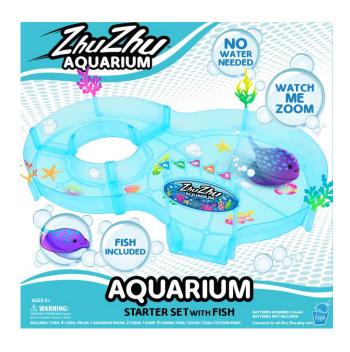

# **ZhuZhu Aquarium Combo and Starter Sets**

**Z1013**Coral Reef Tunnel Set \$20.00 / 12

**Z1011**Starter Set \$15.00 / 2